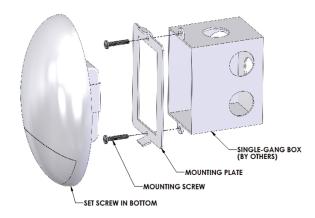

#### MOUNTING INFORMATION

- Ensure power is off before wiring fixture.
- Mount Mounting plate to Single Gang Box with 2 flat head screws
- All wiring must be in accordance with all local, state, and federal electrical codes.
- Recommend that a trained and certified electrician install product.