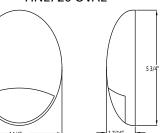

g weight 1 lbs

#### Mounting

Installed to a single gang junction box.

## Voltage

MVOLT, 120-277 Volt

Decorative faux finishes available to coordinate with any decor. Use CC finish option and supply finish chip for matching.

#### Input Watts

Geo 3 Watts Oval 3 Watts

#### **Color Quality**

>80 CRI

#### Life Estimate

50,000 hours to 70% lumen maintenance.

#### Listina

UL Certified to meet US and Canadian standards. Suitable for damp locations.

#### Warranty

5-year limited warranty. Complete warranty terms located at: www.acuitybrands.com/resources/terms-and-conditions

NOTE: Actual performance may differ as a result of end-user environment and application.

All values are design or typical values, measured under laboratory conditions at 25 °C.

## HNL710 GEO



## HNL720 OVAL



#### **CATALOG NUMBER**

**Scuity**Brands.

Example: HNL710 MVOLT LED30 OS FW

| Series                    | Voltage                   | LED Color                                                                                                                                                                                                                         | Options                                     | Finish                                                                                                                      |
|---------------------------|---------------------------|------------------------------------------------------------------------------------------------------------------------------------------------------------------------------------------------------------