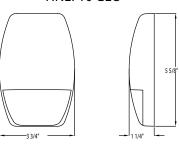

pproximate shipping weight 1 lbs

#### Mounting

Installed to a single gang junction box.

## Voltage

MVOLT, 120-277 Volt

Decorative faux finishes available to coordinate with any decor. Use CC finish option and supply finish chip for matching.

#### Input Watts

Geo 3 Watts Oval 3 Watts

#### **Color Quality**

>80 CRI

#### Life Estimate

50,000 hours to 70% lumen maintenance.

#### Listina

UL Certified to meet US and Canadian standards. Suitable for damp locations.

#### Warranty

5-year limited warranty. Complete warranty terms located at: www.acuitybrands.com/resources/terms-and-conditions

NOTE: Actual performance may differ as a result of end-user environment and application.

All values are design or typical values, measured under laboratory conditions at 25 °C.

## HNL710 GEO



## HNL720 OVAL



#### **CATALOG NUMBER**

**Scuity**Brands.

Example: HNL710 MVOLT LED30 OS FW

| Series                    | Voltage                   | LED Color                                                                                                                                                                                                                         | Options                                     | Finish                                                                                                                      |
|---------------------------|---------------------------|------------------------------------------------------------------------------------------------------------------------------------------------------------------------------------------