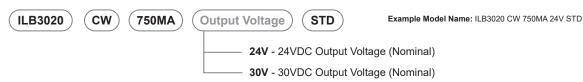

#### **ORDERING GUIDE**

#### **Understanding Your IOTA Driver Model:**

ILB3020 = IOTA Emergency LED Driver

**CW** = (Cold Weather) Extended Temperature Performance

750MA = 750mA Output Current

Output Voltage = 24V or 30V Output Voltage (Nominal)

STD = Includes Two Piece Test Switch and Charge Indicator Accessory