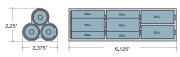

#### BATTERY CONFIGURATIONS

For cold-weather battery packs, add approximately 1/8" to the battery width and height to accommodate the heating blanket.