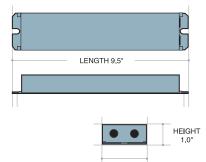

### **DIMENSIONS**

#### UNIT DIMENSIONS

WIDTH 2.0"

#### ILB3020 CW 750MA 24V STD SAMPLE SPECIFICATION

Emergency lighting shall be provided by using a standard LED fixture equipped with an **ILB3020 CW 750MA 24V STD** shall consist of (1) or (2) high temperature, maintenance-free nickel cadmium battery packs, and a 9.5" x 2.0" x 1.0" vandal-resistant galvanized steel case containing a charger board and an electronic circuit. The unit is designed for installation within the fixture or ballast compartment. A test switch and charge indicator accessory kit shall be included. The LED emergency battery pack shall operate an LED load of up to 24W at a rated current output of 750mA for a minimum of 90 minutes in the emergency mode. The **ILB3020 CW 750MA 24V STD** shall have 5.5 watts of input power and a battery capacity of 24 watt hours. The **ILB3020 CW 750MA 24V STD** is a UL Recognized Component and meets or exceeds all NEC and Life Safety Code Emergency Lighting Requirements. The **ILB3020 CW 750MA 24V STD** is warranted for a full five (5) years from the date of purchase.