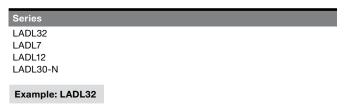

| 071139-E |
| Remote test switch (Metal faceplate)                                                                   |                                                           | RTS      |
| Remote test switch (Plastic faceplate)                                                                 |                                                           | RTS-1    |
| Recommended for inaccessible locations. Test switch and charging indicator on a single mounting plate. | Charging<br>Indicator light<br>Push button<br>test switch | 3        |
| Replacement Test Switch                                                                                |                                                           | TBTSP-E  |

## **Ordering information**