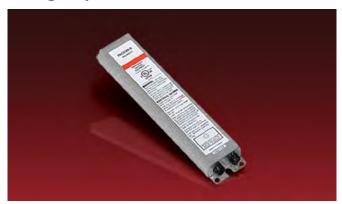

# **LADL Linear Emergency Fluorescent Battery pack**

Convert new or existing fluorescent fixtures into emergency lighting units emergency ballast

#### Housing

- Low profile steel housing contains, battery, battery charger, transfer circuit and high frequency inverter
- Optional end caps available
- Operating temperature 68°F to 122°F (20°C to 50°C)

#### Mounting

• Internal or external mounting to a fluorescent fixture