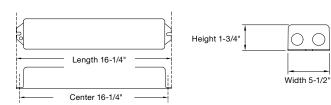

ixtures into emergency lighting units emergency ballast



#### Housing

- Low profile steel housing contains, battery, battery charger, transfer circuit and high frequency inverter
- Optional end caps available
- Operating temperature 68°F to 122°F (20°C to 50°C)

#### Mounting

• Internal or external mounting to a fluorescent fixture

#### Lamp type operation

 Refer to ballast/Lamp reference chart for specific lamp type page 147

#### **Electronics**

- Can be wired to operate switched, un-switched or normally off fixtures without affecting normal operation
- Will cold start and illuminate lamps
- Dual voltage 120/277VAC, 2.5W

#### Controls

 Momentary test switch allows for quick operational check of entire system

## **Dimensions** (Dimensions are approximate and subject to change)



## Sealed maintenance-free battery

- Nickel-Cadmium battery
- Provides 90 minutes of emergency operation

## **Approvals**

- UL 924 Listed Damp location I (50°F to 104°F)
- Damp location listed

Warranty (subject to proper installation and maintenance)

Ballast: five-year full warranty

Detailed warranty terms located on page 197 or online at: www.lightalarms.com



### Accessories (order as a separate item)

| Description                                                                                            |                                                           | Suffix   |
|--------------------------------------------------------------------------------------------------------|-----------------------------------------------------------|----------|
| External mounting kit inc