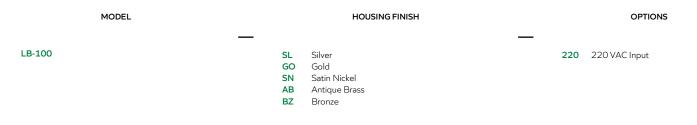

# **ORDERING GUIDE**

### CONSTRUCTION

- Elegant plated alloy construction
- Choose from five metal finishes: silver, gold, satin • nickel, antique brass, or bronze; contact factory for custom finishes
- 2 adjustable heads rotate 360° to accommodate all aiming requirements