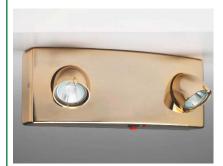

### CONSTRUCTION

- Elegant plated alloy construction
- Choose from five metal finishes: silver, gold, satin • nickel, antique brass, or bronze; contact factory for custom finishes
- 2 adjustable heads rotate 360° to accommodate all aiming requirements

# **LB-100** SPECIAL PLATED EMERGENCY LIGHT