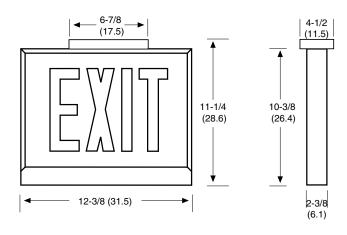

### **LXC EXIT & STAIR**

Length: 12-3/8 (31.5) Depth: 4-1/2 (11.5) Height: 11-1/4 (28.6) Shipping Weight: 7.8 lbs

All dimensions are inches (centimeters) unless otherwise indicated.

ORDERING INFORMATION

Lead times will vary depending on options selected. Consult with your sales representative.

# **MOUNTING**

All dimensions are inches (centimeters). EXIT and STAIR use same housing.