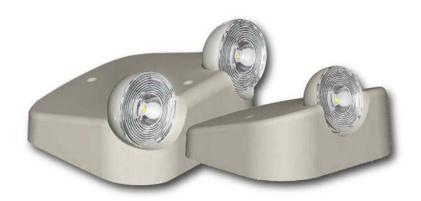

# **MRHLED**

# LED MINI INDOOR THERMOPLASTIC REMOTE HEAD

## **ILLUMINATION**

- Adjustable, long lasting, efficient, ultra bright white LED lamp heads.
- One, 0.5 watt white LED per lamp head
- Unique all-inclusive lamp, reflector and lens assembly.