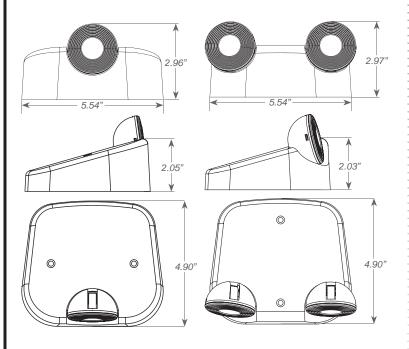

ght white LED lamp heads.
- One, 0.5 watt white LED per lamp head
- Unique all-inclusive lamp, reflector and lens assembly.

#### **ELECTRICAL**

 Powered from low voltage power source with low voltage wiring (not provided).

#### MOUNTING

- Universal mounting adapter plate included. Mounts to single-gang switch box.
- Distance of maximum run is determined by system voltage, wire gauge and total maximum wattage on the run.
- Suitable for wall or ceiling mount.

#### HOUSING

 Injection-molded, engineering grade, 5VA flame retardant, high-impact resistant, thermoplastic in white or black finish.

#### **WARRANTY / LISTING**

- Five year warranty.
- UL Listed with approved Best Lighting Products.
- Meets UL924, NFPA 101 Life Safety Code, NEC, OSHA, Local and State Codes.

# **DIMENSIONS**



# FIXTURE COMPATIBILITY CHART

Reference individual unit equipment specification sheets for remote load capacity availability.

| . ,        |      |  |  |  |  |
|------------|------|--|--|--|--|
| MODEL TYPE | 3.6V |  |  |  |  |
| CKXTEU-RC  | Х    |  |  |  |  |
| LEDR-5HO   | Х    |  |  |  |  |
| E-1-RC     | Х    |  |  |  |  |
| CEU-RC     | Х    |  |  |  |  |
| CTXTE-RC   | Х    |  |  |  |  |

Sample Part Number: MRHLED1-3.6V

### **ORDERING INFORMATION**

|                                              | MODEL  | No. of HEADS |             | HOUSING COLOR |       | VOLTAGE |                                      |
|----------------------------------------------|--------|--------------|-------------|---------------|-------|---------|--------------------------------------|
| <sup>1</sup