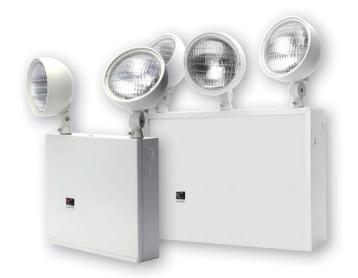

# **NYDXR**

## INCANDESCENT NEW YORK CITY COMPLIANT STEEL EMERGENCY UNIT

STANDARD

## HOUSING

- Durable powder-coated 20-gauge steel construction in white or black finish.
- Injection-molded engineering grade high-impact thermoplastic lamp heads to match housing finish.