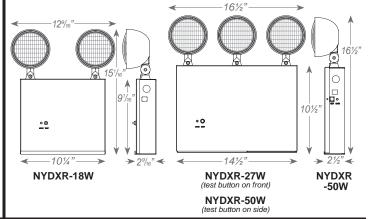

#### **DIMENSIONS**

## ORDERING INFORMATION

|                                                           | MODEL | VOLTAGE |         | No. of HEADS |         | UNIT WATTS |                       | LAMP WATTS |                       | COLOR   |       |
|-----------------------------------------------------------|-------|---------|---------|--------------|---------|------------|-----------------------|------------|-----------------------|---------|-------|
| Available in 6V units only.  Available in 12V units only. | NYDXR | 6       | 6 Volt  | 2            | 2 Heads | 18         | 18 Watts <sup>1</sup> | 9          | 9 Watts <sup>1</sup>  | (blank) | White |
|                                                           |       | 12      | 12 Volt | 3            | 3 Heads | 27         | 27 Watts <sup>1</sup> | 12         | 12 Watts <sup>2</sup> | В       | Black |
|                                                           |       |         |         |              |         | 50         | 50 Watts <sup>2</sup> |            |                       |         |       |