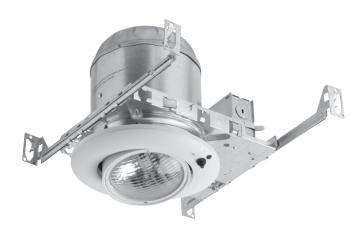

RECESSED GIMBAL EMERGENCY LIGHT

## **PRODUCT DESCRIPTION**

The RG-80 Recessed Emergency Gimbal enables the designer to retain a clean look in the architectural environment while providing effective emergency lighting. The trim consists of a white thermoplastic gimbal ring with an integral test switch and AC indicator light. The gimbal ring can be adjusted to achieve optimum aiming of emergency light.

# **ILLUMINATION**

- Adjustable ultra bright 8 watt bi-pin halogen lamp in a gimbal trim.
- Sealed beam PAR36-type gimbal trim with smooth chromeplated metalized reflector and plastic lens offers optimal light distribution.

#### HOUSING

- 6" recessed housing with mounting bar hangers.
- Impact-resistant thermoplastic adjustable gimbal trim.
- Junction box with 3/4" knockouts for AC input
- White or black trim securly attached to housing with spring clips.