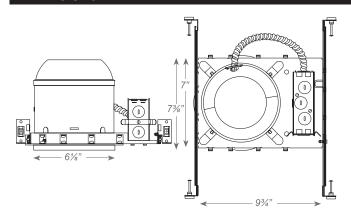

imbal enables the designer to retain a clean look in the architectural environment while providing effective emergency lighting. The trim consists of a white thermoplastic gimbal ring with an integral test switch and AC indicator light. The gimbal ring can be adjusted to achieve optimum aiming of emergency light.

# **ILLUMINATION**

- Adjustable ultra bright 8 watt bi-pin halogen lamp in a gimbal trim.
- Sealed beam PAR36-type gimbal trim with smooth chromeplated metalized reflector and plastic lens offers optimal light distribution.

#### HOUSING

- 6" recessed housing with mounting bar hangers.
- Impact-resistant thermoplastic adjustable gimbal trim.
- Junction box with 3/4" knockouts for AC input
- White or black trim securly attached to housing with spring clips.

### **DIMENSIONS**



## **ELECTRICAL**

- Dual 120/277 voltage.
- Charge rate/power "ON" LED indicator light and push-to-test switch for mandated code compliance testing.
- LVD (low voltage disconnect) prevents battery from deep discharge.
- 6V maintenance-free, rechargeable sealed lead acid battery.
- Internal solid-state transfer switch automatically connects the internal battery to lamp head for minimum 90-minute emergency illumination.
- Fully automatic solid-state, two rate charger initiates battery charging to recharge a discharged battery in 24 hours.

### **MOUNTING**

• Compatible with drop ceiling mount installations. Bar hangers included.

#### **OPTIONS**

• LED: 1.5 watt LED lamp.

## **WARRANTY & LISTINGS**

- Five year warranty on all electronics and housing. Battery prorated for two years.
-