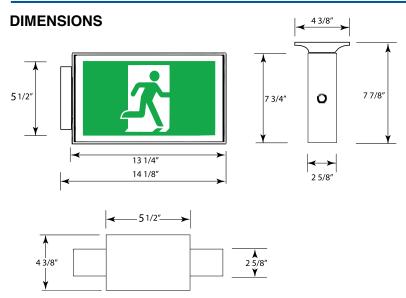

#### **DESCRIPTION**

The RME Series offers bright, even and highly reliable LED illumination with direction configurable "Running Man" diffuser legends. The housing is made of durable, powder coated 20 gage steel in white color. Designed for wall mount with universal KO pattern, or ceiling/end mount with canopy included.