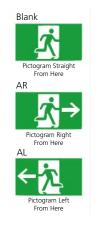

# **APPLICATION**

The RME Series can be applied to show the direction to the nearest exit by use of an arrow, or actual exit with no arrow as shown. The exit includes 2 each directional face-plates for easy conversion to double-face or 1 non-directional and 1 back-plate for wall mounting.

## **PANEL FACE OPTIONS**