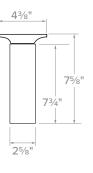

LOG #: |           |

# tradeSELECT<sup>.</sup>



#### RELATED PRODUCTS

8 CSR - International Voltage SALIDA Exit Sign

#### CERTIFICATIONS

- Listed CSA 22.2 No. 141.10 standard for pictogram exit signs
- CSA Certified for dry locations (10°C to 50°C )

#### WARRANTY

- 2 year full unit warranty
- See <u>HLI Standard Warranty</u> for additional information

## ORDERING GUIDE

| Catalog Number | Description                                             |  |
|----------------|---------------------------------------------------------|--|
| <br>RMEUW      | White Housing, AC only                                  |  |
| RMEUWE         | White Housing, NiCad Battery                            |  |
| RMEUWE-SD      | White Housing, NiCad Battery, Self-Test/Self Diagnostic |  |

## DIMENSIONS





# INPUT POWER REQUIREMENTS

|           | Input Watts (W) |        | Input Amps (A) |        |
|-----------|-----------------|--------|----------------|--------|
|           | 120VAC          | 230VAC | 120VAC         | 230VAC |
| RMEUW     | 1.4             | 2.6    | 0.09           | 0.27   |
| RMEUWE    | 1.2             | 2.2    | 0.06           | 0.19   |
| RMEUWE-SD | 1.9             | 3.6    | 0.09           | 0.27   |

# PANEL FACE OPTIONS







Here Right From Here

AR

| Single Carton Weight   | 6 lbs.  |  |
|------------------------|---------|--|
| Master Carton Quantity | 12 each |  |