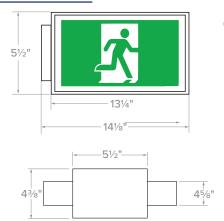

TALOG #: |           |

# tradeSELECT<sup>.</sup>



#### RELATED PRODUCTS

8 CSR - International Voltage SALIDA Exit Sign

#### CERTIFICATIONS

- Listed CSA 22.2 No. 141.10 standard for pictogram exit signs
- CSA Certified for dry locations (10°C to 50°C )

#### WARRANTY

- 2 year full unit warranty
- See <u>HLI Standard Warranty</u> for additional information

## ORDERING GUIDE

| Catalog Number | Description                                             |  |
|----------------|---------------------------------------------------------|--|
| <br>RMEUW      | White Housing, AC only                                  |  |
| RMEUWE         | White Housing, NiCad Battery                            |  |
| RMEUWE-SD      | White Housing, NiCad Battery, Self-Test/Self Diagnostic |  |

## DIMENSIONS





# INPUT POWER REQUIREMENTS

|           | Input Watts (W) |        | Input Amps (A) |        |
|-----------|-----------------|--------|----------------|--------|
|           | 120VAC          | 230VAC | 120VAC         | 230VAC |
| RMEUW     | 1.4             | 2.6    | 0.09           | 0.27   |
| RMEUWE    | 1.2             | 2.2    | 0.06           | 0.19   |
| RMEUWE-SD | 1.9             | 3.6    | 0.09           | 0.27   |

# PANEL FACE OPTIONS







Here Right From Here

AR

| Single Carton Weight   | 6 lbs.  |  |
|------------------------|---------|--|
| Master Carton Quantity | 12 each |  |