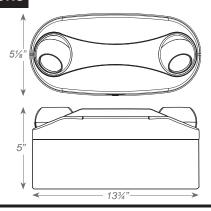

rged battery in 24 hours.

# MOUNTING

- Universal knockout pattern on back plate for wall mount.
   Snaps into place making internal electrical connections.
- Conduit mount knockout on top of housing and backplate.

# HOUSING

 Injection-molded, engineering grade, 5VA flame retardant, high-impact resistant, thermoplastic in white or black finish.

#### **OPTIONS**

- LED: 3.3W high performance MR-16 base LED lamps for increased center-to-center spacing.
- PLED: 5.0W high performance MR-16 base LED lamps for premium center-to-center spacing

#### WARRANTY / LISTING

- Five year warranty on all electronics and housing. Battery prorated for two years.
- Meets UL924, NFPA 101 Life Safety Code, NEC, OSHA, Local and State Codes.
- UL Listed for damp locations (20°C 40°C).

#### **DIMENSIONS**



#### **ORDERING INFORMATION**

Special voltage options available. Check with your Best Lighting representative.

| MODEL HOUSING        |         | COLOR |      | OPTIONS                                      |  |
|----------------------|---------|-------|------|----------------------------------------------|--|
| RMR-16-65 (6 Volt)   | (blank) | White | LED  | 3.3W High Lumen White LED Lamps              |  |
| RMR-16-125 (12 Volt) | В       | Black | PLED | 5.0W High Lumen White LED Lamps <sup>1</sup> |  |

Sample Part Number: RMR-16-65

<sup>&</sup>lt;sup>1</sup> Not available with SDT option.