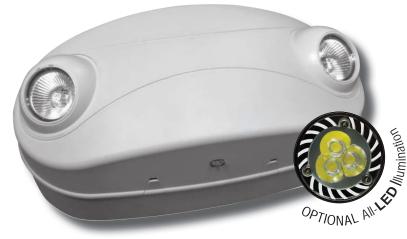

### ILLUMINATION

- Two fully adjustable ultra bright, 12.0 watt, MR-16 halogen lamp heads standard.
- High performance MR16 halogen lamps with smooth metallized reflector and glass lens for optimal light distribution.

# HOUSING

 Injection-molded, engineering grade, 5VA flame retardant, high-impact resistant, thermoplastic in white or black finish.

#### **OPTIONS**

- LED: 3.3W high performance MR-16 base LED lamps for increased center-to-center spacing.
- PLED: 5.0W high performance MR-16 base LED lamps for premium center-to-center spacing