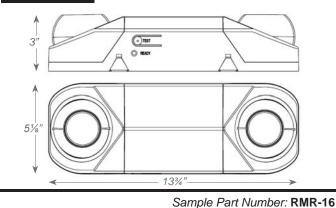

making internal electrical connections.
- Knockout for conduit applications.

# Portone and the second se

### HOUSING

Injection-molded, engineering grade, 5VA flame retardant, high-impact resistant, thermoplastic in white or black finish.

### OPTIONS

- LED: 3.3W high performance MR-16 base LED lamps for increased center-to-center spacing.
- USA: Substantial transformation assembly in the U.S. complies with "Assembled in the USA" under the Buy American Act.
- PLED: 5.0W high performance MR-16 base LED lamps for premium center-to-center spacing

### WARRANTY / LISTING

- Five year warranty on all electronics and housing. Battery prorated for two years.
- Meets UL924, NFPA 101 Life Safety Code, NEC, OSHA, Local and State Codes.
- UL Listed for damp locations (20°C 40°C).

### DIMENSIONS



### ORDERING INFORMATION

| Special voltage options available.          | M      | MODEL |         | HOUSING COLOR |       | OPTIONS                                      |  |
|---------------------------------------------|--------|-------|---------|---------------|-------|----------------------------------------------|--|
| Check with your Best Lighting               | RMR    | R-16  | (blank) | White         | LED   | 3.3W High Lumen White LED Lamps              |  |
| Representative.                             |        |       | В       | Black         | L USA | Assembled In USA                             |  |
| <sup>1</sup> Not available with SDT option. | www.er | mer   | genc    | y-ligi        | PLED  | 5.0W High Lumen White LED Lamps <sup>1</sup> |  |

**RMR-16**