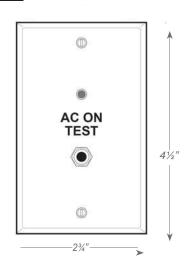

# RTS REMOTE TEST SWITCH

# **APPLICATION**

 Remote test switch provides remote testing capability for LPS/SPS/MPS inverters, unit equipment and exit signs. Not compatible with emergency ballasts and drivers.

### **ELECTRICAL**

- Field selectable 120 or 277 voltage.
- Power "ON" LED indicator light and push-to-test switch for mandated code compliance testing.

## **MOUNTING**

- Remote test switch can be mounted to any standard switch hox
- Suitable for wall or ceiling mount.

## CONSTRUCTION

 Injection-molded, engineering grade, V-0 flame retardant mounting plate in white finish.

## **WARRANTY / LISTING**

- One year warranty.
- Meets UL924, NFPA 101 Life Safety Code, NEC, OSHA, Local and State Codes.

# DIMENSIONS





**ORDERING INFORMATION** 

Sample Part Number: RTS

MODEL RTS