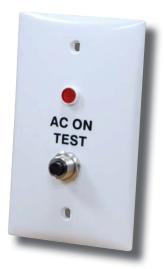

# **APPLICATION**

 Remote test switch provides remote testing capability for LPS/SPS/MPS inverters, unit equipment and exit signs. Not compatible with emergency ballasts and drivers.

### **ELECTRICAL**

- Field selectable 120 or 277 voltage.
- Power "ON" LED indicator light and push-to-test switch for mandated code compliance testing.

## **MOUNTING**

- Remote test switch can be mounted to any standard switch hox
- Suitable for wall or ceiling mount.