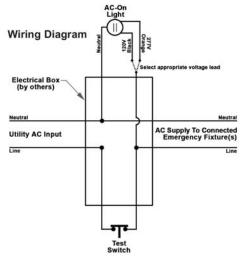

### **ELECTRICAL**

- Field selectable 120 or 277 voltage.
- Power "ON" LED indicator light and push-to-test switch for mandated code compliance testing.