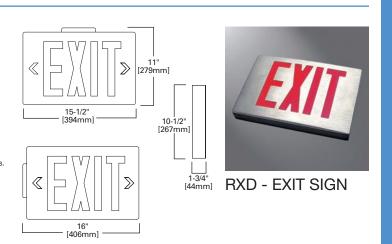

## ORDERING INFORMATION

SAMPLE NUMBER: RXDN8R1

| Family                  | Battery        | Letter Size  | Letter Color  | Number of Faces           |
|-------------------------|----------------|--------------|---------------|---------------------------|
| RXD=Rival Die-Cast Exit | N=Self-Powered | <b>8</b> =8" | <b>R</b> =Red | 1=One Face<br>2=Two Faces |