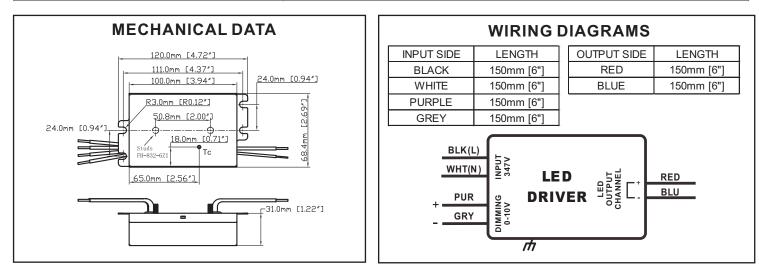

## **ELECTRICAL DATA**

| 347VAC, 60Hz                                          |
|-------------------------------------------------------|
| 0.14A~0.11A                                           |
| 48W                                                   |
| >0.9                                                  |
| <20%                                                  |
| Constant Current                                      |
| 0.7A                                                  |
| 18-57VDC                                              |
| 40W                                                   |
| 1                                                     |
| 0-10V                                                 |
| FCC PART 15B CONSUMER, EN55015                        |
| CLASS 2                                               |
| -20°C to 68°C                                         |
| 90°C                                                  |
| A                                                     |
| Input Surge Protection                                |
| Input Current Protection                              |
| Output Short Circuit Protection                       |
| Output Open Circuit Protection                        |
| Output To Ground Short Protection                     |
| Overload Protection                                   |
| 5 YEARS                                               |
| cURus, IP64, CE, RoHS, Dry or Damp Locations, Type HL |
|                                                       |