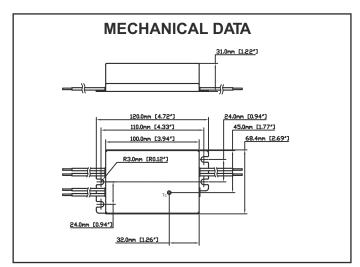

ing                        | А                                               |
| Input Surge Protection              | Line-Neutral 1kV, Line & Neutral-Ground 2kV     |
| Protections                         | Input Current Protection                        |
|                                     | Output Short Circuit Protection                 |
|                                     | Output Open Circuit Protection                  |
|                                     | Output To Ground Short Protection               |
|                                     | Overload Protection                             |
| Expected Service Life               | 5 YEARS                                         |
| Approvals / Class                   | cURus LISTED, Dry or Damp Locations, RoHS, IP64 |





Fulham extends a limited warranty only to the original purchaser or to the first user for a period of <u>5 years</u> from the date of manufacture when properly installed and operated under normal conditions of use. For complete terms and conditions, please reference the Fulham product catalog (www.fulham.com) **Due to a program of continuous improvement, Fulham reserves the right to make modifications or variations in design or construction to the equipment described.** © Fulham Company Limited, All Rights Reserved.