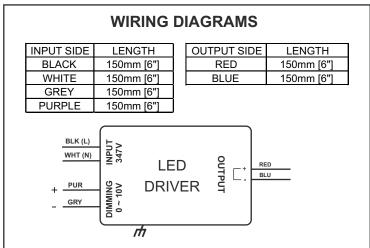

## SPECIFICATION SHEET: T1M13471050-40C

ROHS COMPLIANT IP64

**Description:** Dimmable 0-10V, 1050mA, 40W Constant Current LED Driver. Input voltage of 347VAC. One 1050mA independent, constant current output channel.

## **ELECTRICAL DATA**

| Input Voltage                       | 347VAC, 60Hz                                    |
|-------------------------------------|-------------------------------------------------|
| Input Current                       | 136mA                                           |
| Input Power                         | 47W                                             |
| Power Factor                        | >0.9                                            |
| THD                                 | <20%                                            |
| Efficiency                          | 85% Typical @ Full Load                         |
| Driver Type                         | Constant Current                                |
| Output Current                      | 1050mA                                          |
| Output Voltage Range                | 18~38V                                          |
| Output Wattage                      | 40W                                             |
| Number of Output Channels           | 1                                               |
| Dimming Controller Type             | 0-10V                                           |
| Dimming Range                       | 100%-10%                                        |
| RFI/EMI                             | FCC PART 15B CONSUMER                           |
| Output Type                         | CLASS 2                                         |
| Ambient Operating Temperature Range | -20°C to 62°C                                   |
| Max Case Temperature at Tc          | 90℃                                             |
| Sound Rating                        | А                                               |
| Input Surge Protection              | Line-Neutral 1kV, Line & Neutral-Ground 2kV     |
| Protections                         | Input Current Protection                        |
|                                     | Output Short Circuit Protection                 |
|                                     | Output Open Circuit Protection                  |
|                                     | Output To Ground Short Protection               |
|                                     | Overload Protection                             |
| Expected Service Life               | 5 YEARS                                         |
| Approvals / Class                   | cURus LISTED, Dry or Damp Locations, RoHS, IP64 |