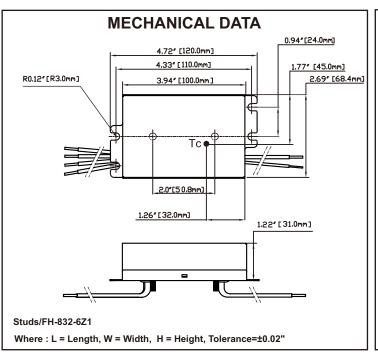

## SPECIFICATION SHEET: T1M13471050-40V

This Is An Original Product From Fulham Co., Inc.

Description: ThoroLED Driver- Output max 40W - 347V - 1050mA -1 Channel- 0-10V Dimming- Constant Current - 18-38V Forward Voltage-Compact Case+ Wires + Backside Studs- IP64