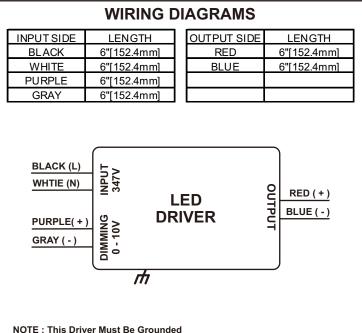

## SPECIFICATION SHEET: T1M13471050-40V

This Is An Original Product From Fulham Co., Inc.

Description: ThoroLED Driver- Output max 40W - 347V - 1050mA -1 Channel- 0-10V Dimming- Constant Current - 18-38V Forward Voltage-Compact Case+ Wires + Backside Studs- IP64

## This Driver Will Operate The Following LED Modules:

Any LED module designed to accept constant input current of 1050mA and has a forward input voltage range of 18-38VDC.

## **ELECTRICAL DATA**

| ELECTRICAL DATA                                           |
|-----------------------------------------------------------|
| 347VAC, 60 Hz                                             |
| 0.136A                                                    |
| 47W                                                       |
| >0.9                                                      |
| <20%                                                      |
| 85% Typical @ Full Load                                   |
| Constant Current                                          |
| 1050mA                                                    |
| 18-38VDC                                                  |
| 40W Max.                                                  |
| 1                                                         |
| 0-10VDC / 100%-10%                                        |
| FCC Part 15B Consumer                                     |
| Class 2, LED Class 2, LVLE                                |
| -20°C to 62°C                                             |
| 90°C                                                      |
| A                                                         |
| Line-Neutral 1kV, Line & Neutral-Ground 2kV               |
| Input Current Protection                                  |
| Output Short Circuit Protection                           |
| Output Open Circuit Protection                            |
| Output To Ground Short Protection                         |
| Overload Protection                                       |
| 5 Years @, Tc 85°C                                        |
| cURus Class 2, Type HL, Dry or Damp Locations; RoHS; IP64 |
|                                                           |