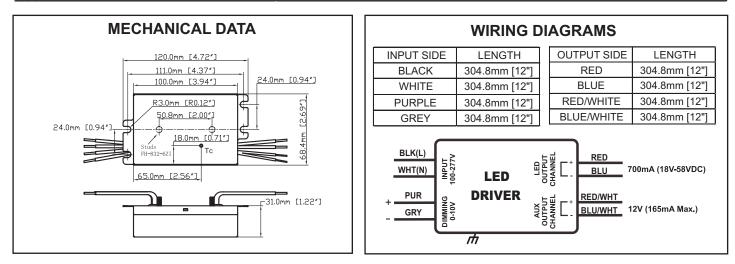

## ELECTRICAL DATA

| 100-277VAC, 50/60Hz               |
|-----------------------------------|
| 0.51A@100V, 0.19A@277V            |
| 51W                               |
| >0.9                              |
| <20%                              |
| Constant Current                  |
| 0.7A                              |
| 18-58VDC                          |
| 41W                               |
| 1 LED + 1 AUX.                    |
| 12VDC, 165mA MAX.                 |
| 0-10V                             |
| FCC PART 15B CONSUMER, EN55015    |
| CLASS 2                           |
| -20°C to 61°C                     |
| 90°C                              |
| Α                                 |
| Input Surge Protection            |
| Input Current Protection          |
| Output Short Circuit Protection   |
| Output Open Circuit Protection    |
| Output To Ground Short Protection |
| Overload Protection               |
| 5 YEARS                           |
|                                   |
|                                   |