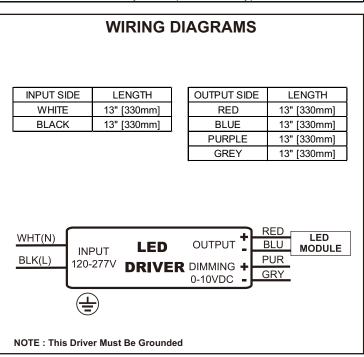

## This Driver Will Operate The Following LED Modules:

Any LED module designed to accept constant input current of 2100mA and has a forward input voltage range of 21-42VDC.