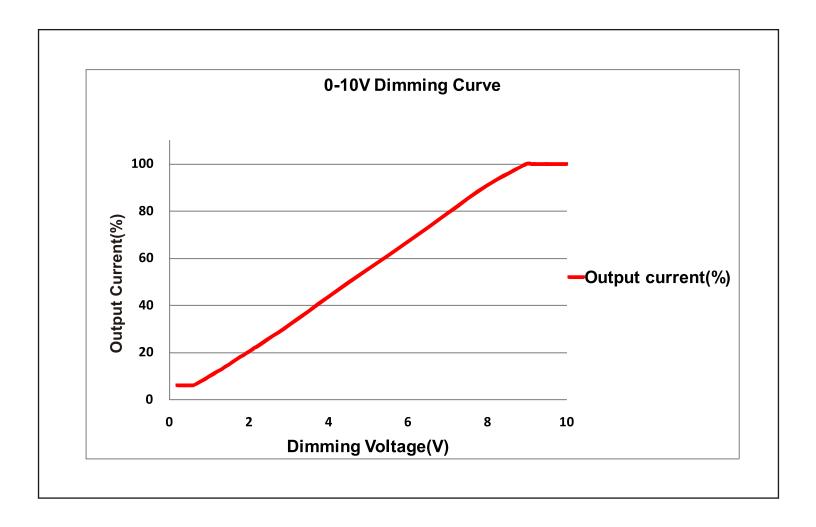

## **ELECTRICAL DATA**

| LLLO INIOAL DAIA                                                 |
|------------------------------------------------------------------|
| 120-277VAC, 50/60Hz                                              |
| 0.84A Max.                                                       |
| 101W                                                             |
| >0.9                                                             |
| <20%                                                             |
| Typical 87%@ Full load                                           |
| Constant Current                                                 |
| 21-42VDC                                                         |
| 2100mA                                                           |
| 88W Max.                                                         |
| 1                                                                |
| 0-10V                                                            |
| 100%-10%                                                         |
| FCC PART 15B CONSUMER, EN55015                                   |
| CLASS 2, LED CLASS 2                                             |
| -25°C to 52°C                                                    |
| 90°C                                                             |
| A                                                                |
| Line-Neutral 2kV, Line & Neutral-Ground 4kV                      |
| Input Surge Protection                                           |
| Input Current Protection                                         |
| Output Short Circuit Protection                                  |
| Output Open Circuit Protection                                   |
| Overload Protection                                              |
| 50,000 hrs @ Tc 75°C                                             |
| cURus Class 2, IP64, CE, RoHS, Dry or Damp Locations, Type TL/HL |
|                                                                  |