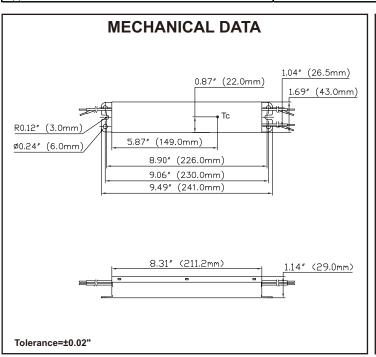

## SPECIFICATION SHEET: T1M1UNV2100-88L

**IP64** 

This Is An Original Product From Fulham Co., Inc.

Description: ThoroLED Driver - Output max 88W - Universal Voltage - 2100mA - 0-10V Dimming -Constant Current - 21-42V Forward Voltage - Long Case - IP64