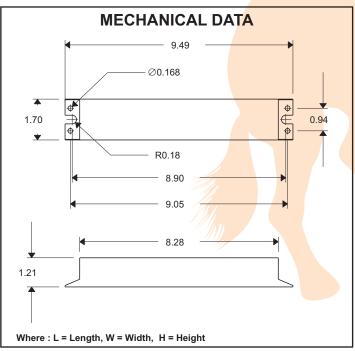

OUTPUT SHORT CIRCUIT PROTECTION        | YES                                         |
| OUTPUT OPEN CIRCUIT PROTECTION         | YES                                         |
| OUTPUT TO GROUND SHORT PROTECTION      | YES                                         |
| OVER LOAD PROTECTION                   | YES                                         |
| OVER TEMPERATURE PROTECTION            | N/A                                         |
| MAX. CASE HOT SPOT TEMPERATURE         | 90 °C                                       |
| MIN. LAMP STARTING TEMPERATURE         | -40 °C                                      |
| MAX. POSSIBLE AMBIENT TEMPERATURE      | 50 °C                                       |
| APPROVAL/CLASS                         | UR Class 2 (8750 & 879), Damp location, cUR |





Fulham extends a limited warranty only to the original purchaser or to the first user for a period of <u>5 years</u> from the date of manufacture when properly installed and operated under normal conditions of use. For complete terms and conditions, please reference the Fulham product catalog (www.fulham.com)

Due to a program of continuous improvement, Fulham reserves the right to make modifications or variations in design or construction to the equipment described.

2006-159 REV E