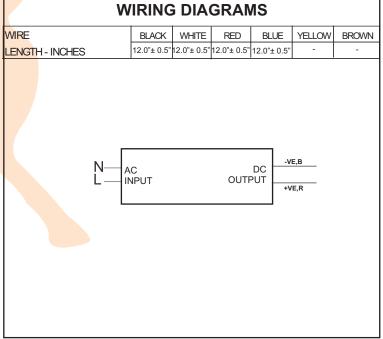

TPUT SHORT CIRCUIT PROTECTION        | YES                                         |
| OUTPUT OPEN CIRCUIT PROTECTION         | YES                                         |
| OUTPUT TO GROUND SHORT PROTECTION      | YES                                         |
| OVER LOAD PROTECTION                   | YES                                         |
| OVER TEMPERATURE PROTECTION            | N/A                                         |
| MAX. CASE HOT SPOT TEMPERATURE         | 90 °C                                       |
| MIN. LAMP STARTING TEMPERATURE         | -40 °C                                      |
| MAX. POSSIBLE AMBIENT TEMPERATURE      | 50 °C                                       |
| APPROVAL/CLASS                         | UR Class 2 (8750 & 879), Damp location, cUR |





Fulham extends a limited warranty only to the original purchaser or to the first user for a period of <u>5 years</u> from the date of manufacture when properly installed and operated under normal conditions of use. For complete terms and conditions, please reference the Fulham product catalog (www.fulham.com)

Due to a program of continuous improvement, Fulham reserves the right to make modifications or variations in design or construction to the equipment described.

2006-159 REV E