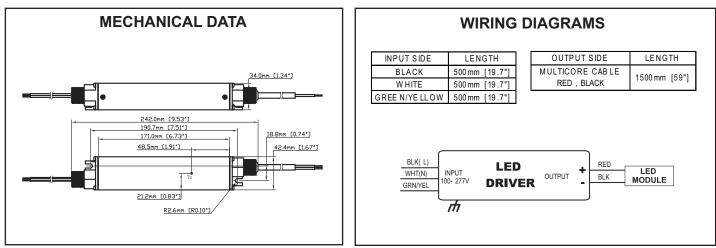

SPECIFICATION SHEET : T1UNV012V-60LG

This Is An Original Product From Fulham Co., Inc

**Description**: 12V, 60W Constant Voltage LED Driver. Universal input range of 100-277VAC. One 12V independent, constant voltage output channel.

## This Driver Will Operate The Following LED Modules:

Any LED module designed to accept constant voltage input of 12V and has a maximum input current of 5A.

## ELECTRICAL DATA

| Input Voltage                       | 100-277VAC, 50/60Hz                                                     |
|-------------------------------------|-------------------------------------------------------------------------|
| Input Current                       | 0.74A@100V, 0.27A@277V                                                  |
| Input Power                         | 72W                                                                     |
| Power Factor                        | >0.9                                                                    |
| THD                                 | <20%                                                                    |
| Driver Type                         | Constant Voltage                                                        |
| Output Voltage                      | 12VDC                                                                   |
| Output Current Range                | 0-5A                                                                    |
| Output Wattage                      | 60W                                                                     |
| Number of Output Channels           | 1                                                                       |
| RFI/EMI                             | FCC PART 15B CONSUMER, EN55015                                          |
| Output Type                         | CLASS 2, LVLE                                                           |
| Ambient Operating Temperature Range | -20°C to 55°C                                                           |
| Max Case Temperature at Tc          | 89°C                                                                    |
| Sound Rating                        | А                                                                       |
| Protections                         | Input Surge Protection                                                  |
|                                     | Input Current Protection                                                |
|                                     | Output Short Circuit Protection                                         |
|                                     | Output Open Circuit Protection                                          |
|                                     | Output To Ground Short Protection                                       |
|                                     | Overload Protection                                                     |
| Expected Service Life               | 5 YEARS                                                                 |
| Approvals / Class                   | cURus Class 2, IP68, CE, RoHS, Dry/Damp/Wet Locations, Type TL/HL, LVLE |
|                                     |                                                                         |