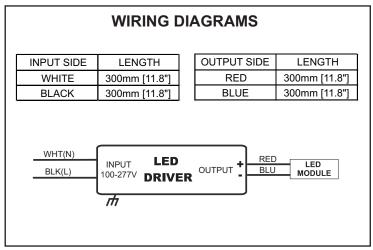

## This Driver Will Operate The Following LED Modules:

Any LED module designed to accept constant voltage input of 24V and has a maximum input current of 2.5A.

## **ELECTRICAL DATA**

| Input Voltage                       | 100-277VAC, 50/60Hz                                                    |
|-------------------------------------|------------------------------------------------------------------------|
| Input Current                       | 0.70A@100V, 0.26A@277V                                                 |
| Input Power                         | 72W                                                                    |
| Power Factor                        | >0.9                                                                   |
| THD                                 | <20%                                                                   |
| Driver Type                         | Constant Voltage                                                       |
| Output Voltage                      | 24VDC                                                                  |
| Output Current Range                | 0-2.5A                                                                 |
| Output Wattage                      | 60W                                                                    |
| Number of Output Channels           | 1                                                                      |
| RFI/EMI                             | FCC PART 15B CONSUMER, EN55015                                         |
| Output Type                         | CLASS 2, LVLE                                                          |
| Ambient Operating Temperature Range | -20°C to 60°C                                                          |
| Max Case Temperature at Tc          | 89°C                                                                   |
| Sound Rating                        | A                                                                      |
| Protections                         | Input Surge Protection                                                 |
|                                     | Input Current Protection                                               |
|                                     | Output Short Circuit Protection                                        |
|                                     | Output Open Circuit Protection                                         |
|                                     | Output To Ground Short Protection                                      |
|                                     | Overload Protection                                                    |
| Expected Service Life               | 5 YEARS                                                                |
| Approvals / Class                   | cURus Class 2, IP64, CE, RoHS, Dry or Damp Locations, Type TL/HL, LVLE |