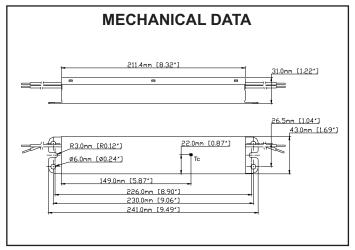

## SPECIFICATION SHEET: T1UNV024V-60LF

This Is An Original Product From Fulham Co., Inc

**Description**: 24V, 60W Constant Voltage LED Driver. Universal input range of 100-277VAC.

One 24V independent, constant voltage output channel.

## **ELECTRICAL DATA**

| Input Voltage                       | 100-277VAC, 50/60Hz                                                    |
|-------------------------------------|------------------------------------------------------------------------|
| Input Current                       | 0.70A@100V, 0.26A@277V                                                 |
| Input Power                         | 72W                                                                    |
| Power Factor                        | >0.9                                                                   |
| THD                                 | <20%                                                                   |
| Driver Type                         | Constant Voltage                                                       |
| Output Voltage                      | 24VDC                                                                  |
| Output Current Range                | 0-2.5A                                                                 |
| Output Wattage                      | 60W                                                                    |
| Number of Output Channels           | 1                                                                      |
| RFI/EMI                             | FCC PART 15B CONSUMER, EN55015                                         |
| Output Type                         | CLASS 2, LVLE                                                          |
| Ambient Operating Temperature Range | -20°C to 60°C                                                          |
| Max Case Temperature at Tc          | 89°C                                                                   |
| Sound Rating                        | A                                                                      |
| Protections                         | Input Surge Protection                                                 |
|                                     | Input Current Protection                                               |
|                                     | Output Short Circuit Protection                                        |
|                                     | Output Open Circuit Protection                                         |
|                                     | Output To Ground Short Protection                                      |
|                                     | Overload Protection                                                    |
| Expected Service Life               | 5 YEARS                                                                |
| Approvals / Class                   | cURus Class 2, IP64, CE, RoHS, Dry or Damp Locations, Type TL/HL, LVLE |