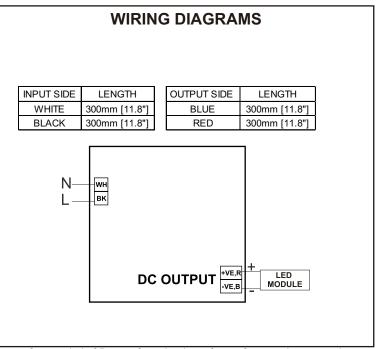

## This Driver Will Operate Following LED Modules:

Any LED Module Designed to Accept Constant Current Input of 350mA and has a forward voltage between 3-20VDC.