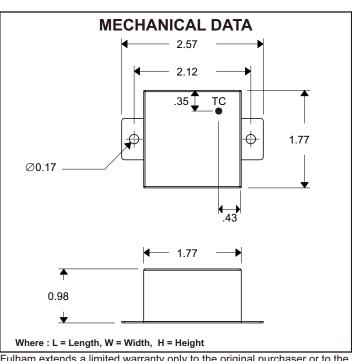

| A                                                |
| PROTECTIONS                         | OUTPUT SHORT CIRCUIT PROTECTION                  |
|                                     | OUTPUT OPEN CIRCUIT PROTECTION                   |
|                                     | OUTPUT TO GROUND SHORT PROTECTION                |
|                                     | OVER LOAD PROTECTION                             |
| MAX. CASE TEMPERATURE               | 70°C                                             |
| AMBIENT OPERATING TEMPERATURE RANGE | -20°C to 60°C                                    |
| SERVICE LIFE                        | 50,000 HOURS                                     |
| APPROVALS/CLASS                     | UR CLASS 2, cUR, DRY AND DAMP LOCATIONS, TYPE HL |





Fulham extends a limited warranty only to the original purchaser or to the first user for a period of <u>5 years</u> from the date of manufacture when properly installed and operated under normal conditions of use. For complete terms and conditions, please reference the Fulham product catalog (www.fulham.com)

Due to a program of continuous improvement, Fulham reserves the right to make modifications or variations in design or construction to the equipment described.