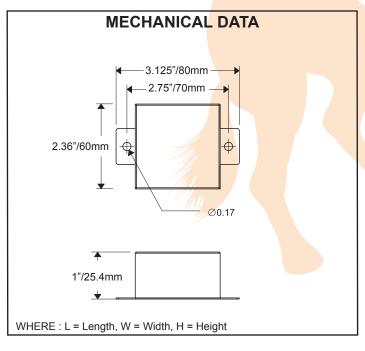

## SPECIFICATION SHEET: TCD11200650-18C

This Is An Original Product From Fulham Co., Inc.

**Description:** Independent direct current power supply. High efficiency and reduced weight and size. Constant output current; Dimming