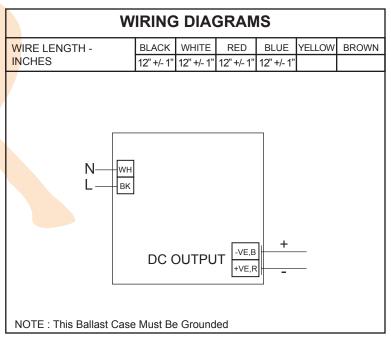

## **ELECTRICAL DATA**

| INPUT VOLT: 120V ± 10%. 50/60Hz     | 120VAC                             |
|-------------------------------------|------------------------------------|
| POWER FACTOR                        | >0.90% at Full Load without Dimmer |
| THD                                 | <20%                               |
| EFFICIENCY                          | >70% with Full Load                |
| SURGE PROTECTION                    | Yes                                |
| CURRENT PROTECTION                  | Yes                                |
| LED TYPES OPERATED                  | 3W LED                             |
| NUMBER OF LEDS                      | 4,5, or 6 in Series                |
| CONSTANT CURRENT, VOLTAGES OR POWER | Constant Current                   |
| OUTPUT CURRENT                      | 650mA                              |
| OUTPUT VOLTAGE                      | <30V                               |
| OUTPUT SHORT CIRCUIT PROTECTION     | Yes                                |
| OUTPUT OPEN CIRCUIT PROTECTION      | Yes                                |
| OUTPUT TO GROUND SHORT PROTECTION   | Yes                                |
| OVERLOAD PROTECTION                 | Yes                                |
| MAX. CASE HOT SPOT TEMPERATURE      | 75° C                              |
| MIN. LAMP STARTING TEMPERATURE      | - 20° C                            |
| MAX. POSSIBLE AMBIENT TEMPERATURE   | 45° C                              |
| THERMAL PROTECTION                  | Class P                            |
| SERVICE LIFE                        | 50,000 Hours                       |
| DIMMING RANGE                       | 100% ~ 10% (Output Power 1.5W)     |
| DIMMING CONTROLLER TYPE             | Triac Phase Control Dimmer         |