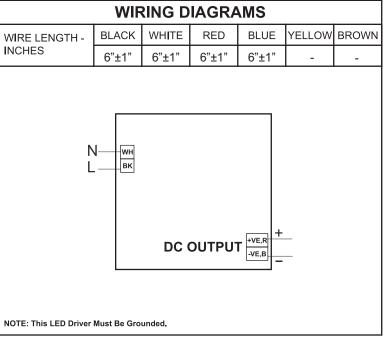

## SPECIFICATION SHEET: TCD11200700-9C

This Is An Original Product From Fulham Co., Inc.

Description: Independent Direct Current Power Supply. High Efficiency And Reduced Weight and Size. Dimming.

This LED Driver will operate the following LED Modules: Any module designed to accept up to 700mA, constant current input.

## **ELECTRICAL DATA**

| INDUT VOLT                         | 4001/ + 400/ = 60/001  -      |
|------------------------------------|-------------------------------|
| INPUT VOLT                         | 120V ± 10%, 50/60Hz           |
| POWER FACTOR                       | >0.95                         |
| THD                                | <10%                          |
| EFFICIENCY                         | >65%                          |
| CURRENT PROTECTION                 | Yes                           |
| CONSTANT CURRENT, VOLTAGE OR POWER | Constant Current              |
| OUTPUT CURRENT                     | 0.70A                         |
| OUTPUT VOLTAGE                     | Max. 15V                      |
| OUTPUT SHORT CIRCUIT PROTECTION    | Yes                           |
| OUTPUT OPEN CIRCUIT PROTECTION     | Yes                           |
| OUTPUT TO GROUND SHORT PROTECTION  | Yes                           |
| OVER LOAD PROTECTION               | Yes                           |
| DIMMING CONTROLLER TYPE            | Triac Phase Controller Dimmer |
| DIMMING RANGE                      | 100%~10%                      |
| EMI                                | FCC Part 15, Class A          |
| MAX. CASE HOT SPOT TEMPERATURE     | 75°C                          |
| MIN. LAMP STARTING TEMPERATURE     | - 27°C                        |
| MAX. POSSIBLE AMBIENT TEMPERATURE  | 40°C                          |
| SERVICE LIFE                       | 50,000 hours                  |
| APPROVALS/CLASS                    | UR/cUR Class2, Damp location  |
|                                    |                               |