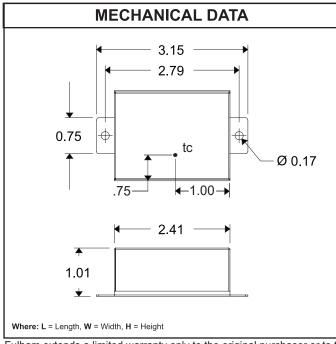

Fulham extends a limited warranty only to the original purchaser or to the first user for a period of <u>2 years</u> from the date of manufacture when properly installed and operated under normal conditions of use. For complete terms and conditions, please reference the Fulham product catalog (www.fulham.com)