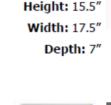

#### **FEATURES**

- Units Satisfy the Requirements of NEMA 1, 2, 3, 3R, 4 & 4X enclosures
- 120/277 VAC Operation
- Maximum Input Rating (120 or 277VAC)
- Standard 1.7W LED strip
- Light-Emitting Diodes—25+ Year Life
- · Indirect Placement for Diffused Legend Output
- Integrated Solid State System
- Constant Current, Controlled Automatic Charger Circuit DIMENSIONS
- Low—Voltage Battery Cutoff
- Brownout Sensitivity
- AC Power On LED Indicator Light
- Push to Test Button
- Sealed Nickel Cadmium Battery
- · Open-Face Glass Panel
- Chicago Code Exit
- Back Mount standard. Custom mounting brackets available. Consult with factory
- Weatherproof, Wash-Down, NEMA 4X & suitable for all outdoor applications
- Heater recommended for Battery Backup versions to keep the battery protected and from reaching below 60F.