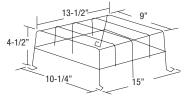

Application

• All D cabinets



# Catalog number WG8-E Application

• Single remote EF10





# **Catalog number**

WG9-E

Application

 Double or triple remote EF10, lighting heads



#### Catalog number WG13-E Application

• PRO-2N Series

(wall mount)

 Preceptor<sup>™</sup> Series Self-Powered



#### Catalog number WG10-E Application

# • JS Series with

front mounted heads



#### Catalog number WG11-E Application

# GS Series

- · Fully recessed Preceptor™ Series
- Prestige<sup>™</sup> Thin Die Cast Exit Sign (wall mounted)



### Catalog number WG12-E Application

- X10 Series LED (AC and AC/DC or Self-Powered) (wall mount)
- Preceptor<sup>™</sup> Series LED (AC and AC/DC or Self-Powered) (wall mount)
- Prestige<sup>™</sup> DX Series LED AC and AC/DC or Self-Powered (wall mount)



# Catalog number WG14-E Application Exit signs

- (ceiling mount) Prestige<sup>™</sup> Floor **Proximity Series** (6" & 8");
- Preceptor<sup>™</sup> Die-Cast Series;



- X10 LED Series,
- Premier™ Exit Series:

# Catalog number WG15-E

## Application **Exit signs** (ceiling mount)

- Prestige<sup>™</sup> Floor **Proximity Series** (6" & 8");
- Preceptor<sup>™</sup> Die-Cast Series;
- Prestige™ Thin Die-Cast Series;
- X10 LED Series,
- Premier™ Exit Series;



10-1/4"