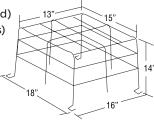

(small cabinet)
- Premier<sup>™</sup> Battery Unit
- Premier<sup>™</sup> Exit Sign (wall mount)
- Prestige<sup>™</sup> DX Series
- Preceptor™ Die-Cast Series
- Prestige™ Thin Die-Cast Series

# Application X10 (end or ceiling mounted) AC and AC/DC or self-powered exit with no mounted heads

 Preceptor<sup>™</sup> Series LED (AC and AC/DC or self-powered) (end or ceiling mounted)

Catalog number WG5-E

 Prestige<sup>™</sup> DX Series LED and Thin Die-Cast Series (end or ceiling mount)



• Premier<sup>™</sup> Exit Sign (end or ceiling mount)

#### Catalog number WG2-E Application

- JS Series (large cabinet)
- All A cabinets
- Premier<sup>™</sup> Combo Series (wall mount)



# Catalog number WG6-E Application

 X10 mini systems (wall mounted) with front mounted EF9 head(s) (wall mounted)



#### Catalog number WG7-E

#### Catalog number WG3-E Application

All B and C cabinets



#### Catalog number WG4-E Application

• All D cabinets



# Catalog number WG8-E Application

• Single remote EF10





# **Catalog number**

WG9-E

Application

 Double or triple remote EF10, lighting heads



#### Catalog number WG13-E Application

• PRO-2N Series

(wall mount)

 Preceptor<sup>™</sup> Series Self-Powered



#### Catalog number WG10-E Application

# • JS Series with

front mounted heads



#### Catalog number WG11-E Application

# GS Series

- · Fully recessed Preceptor™ Series
- Prestige<sup>™</sup> Thin Die Cast Exit Sign (wall mounted)



### Catalog number WG12-E Application

- X10 Series LED (AC and AC/DC or Self-Powered) (wall mount)
- Preceptor<sup>™</sup> Series LED (AC an