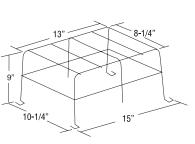

r<sup>™</sup> Series LED (AC and AC/DC or self-powered) (end or ceiling mounted)

Catalog number WG5-E

 Prestige<sup>™</sup> DX Series LED and Thin Die-Cast Series (end or ceiling mount)



• Premier<sup>™</sup> Exit Sign (end or ceiling mount)

#### Catalog number WG2-E Application

- JS Series (large cabinet)
- All A cabinets
- Premier<sup>™</sup> Combo Series (wall mount)



# Catalog number WG6-E Application

 X10 mini systems (wall mounted) with front mounted EF9 head(s) (wall mounted)



#### Catalog number WG7-E

#### Catalog number WG3-E Application

All B and C cabinets



#### Catalog number WG4-E Application

• All D cabinets



# Catalog number WG8-E Application

• Single remote EF10





# **Catalog number**

WG9-E

Application

 Double or triple remote EF10, lighting heads



#### Catalog number WG13-E Application

• PRO-2N Series

(wall mount)

 Preceptor<sup>™</sup> Series Self-Powered



#### Catalog number WG10-E Application

# • JS Series with

front mounted heads



#### Catalog number WG11-E Application

# GS Series

- · Fully recessed Preceptor™ Series
- Prestige<sup>™</sup> Thin Die Cast Exit Sign (wall mounted)



### Catalog number WG12-E Application

- X10 Series LED (AC and AC/DC or Self-Powered) (wall mount)
- Preceptor<sup>™</sup> Series LED (AC and AC/DC or Self-Powered) (wall mount)
- Prestige<sup>™</sup> DX Series LED AC and AC/DC or Self-Powered (wall mount)



# Catalog number WG14-E Application Exit signs

- (ceiling mount) Prestige<sup>™</sup> Floor **Proximity Series** (6" & 8");
- Preceptor<sup>™</sup> Die-Cast Series;



- X10 LED Ser