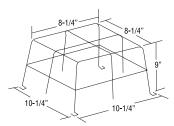

(end or ceiling mounted) AC and AC/DC or self-powered exit with no mounted heads

 Preceptor<sup>™</sup> Series LED (AC and AC/DC or self-powered) (end or ceiling mounted)

Catalog number WG5-E

 Prestige<sup>™</sup> DX Series LED and Thin Die-Cast Series (end or ceiling mount)



• Premier<sup>™</sup> Exit Sign (end or ceiling mount)

#### Catalog number WG2-E Application

- JS Series (large cabinet)
- All A cabinets
- Premier<sup>™</sup> Combo Series (wall mount)



# Catalog number WG6-E Application

 X10 mini systems (wall mounted) with front mounted EF9 head(s) (wall mounted)



#### Catalog number WG7-E

#### Catalog number WG3-E Application

All B and C cabinets



#### Catalog number WG4-E Application

• All D cabinets



# Catalog number WG8-E Application

• Single remote EF10





# **Catalog number**

WG9-E

Application

 Double or triple remote EF10, lighting heads



#### Catalog number WG13-E Application

• PRO-2N Series

(wall mount)

 Preceptor<sup>™</sup> Series Self-Powered



#### Catalog number WG10-E Application

# • JS Series with

front mounted heads



#### Catalog number WG11-E Application

# GS Series

- · Fully recessed Preceptor™ Series
- Prestige<sup>™</sup> Thin Die Cast Exit Sign (wall mounted)



### Catalog number WG12-E Application

- X10 Series LED (AC and AC/DC or Self-Powered) (wall mount)
- Preceptor<sup>™</sup> Series LED (AC and AC/DC or Self-Powered) (wall mount)
- Prestige<sup>™</sup> DX Series LED AC and AC/DC or Self-Powered (wall mount)



# Catalog number WG14-E Application Exit signs

- (ceiling mount) Prestige<sup>™</sup> Floo