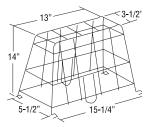

#### Catalog number WG2-E Application

- JS Series (large cabinet)
- All A cabinets
- Premier<sup>™</sup> Combo Series (wall mount)