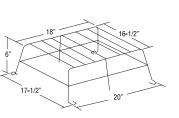

14-3/4

13-3/4

13-1/2"

# Wire guards

#### Catalog number WG1-E Application

- JS Series (small cabinet)
- Premier<sup>™</sup> Battery Unit
- Premier<sup>™</sup> Exit Sign (wall mount)
- Prestige<sup>™</sup> DX Series
- Preceptor™ Die-Cast Series
- Prestige™ Thin Die-Cast Series

# Application X10 (end or ceiling mounted) AC and AC/DC or self-powered exit with no mounted heads

 Preceptor<sup>™</sup> Series LED (AC and AC/DC or self-powered) (end or ceiling mounted)

Catalog number WG5-E

 Prestige<sup>™</sup> DX Series LED and Thin Die-Cast Series (end or ceiling mount)



• Premier<sup>™</sup> Exit Sign (end or ceiling mount)

#### Catalog number WG2-E Application

- JS Series (large cabinet)
- All A cabinets
- Premier<sup>™</sup> Combo Series (wall mount)



# Catalog number WG6-E Application

 X10 mini systems (wall mounted) with front mounted EF9 head(s) (wall mounted)



#### Catalog number WG7-E

#### Catalog number WG3-E Application

All B and C cabinets



#### Catalog number WG4-E Application

• All D cabinets



# Catalog number WG8-E Application

• Single remote EF10





# **Catalog number**

WG9-E

Application

 Double or triple remote EF10, lighting heads



#### Catalog number WG13-E Application

• PRO-2N Series

(wall mount)

 Preceptor<sup>™</sup> Series Self-Powered



#### Catalog number WG10-E Application

# • JS Series with

front mounted heads



#### Catalog number WG11-E Application

# GS Series

- · Fully recessed Preceptor™ Series
- Prestige<sup>™</sup> Thin Die Cast Exit Sign (wall mounted)



### Catalog number WG12