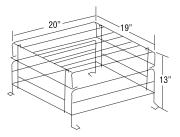

mount)
- Prestige<sup>™</sup> DX Series
- Preceptor™ Die-Cast Series
- Prestige™ Thin Die-Cast Series

# Application X10 (end or ceiling mounted) AC and AC/DC or self-powered exit with no mounted heads

 Preceptor<sup>™</sup> Series LED (AC and AC/DC or self-powered) (end or ceiling mounted)

Catalog number WG5-E

 Prestige<sup>™</sup> DX Series LED and Thin Die-Cast Series (end or ceiling mount)



• Premier<sup>™</sup> Exit Sign (end or ceiling mount)

#### Catalog number WG2-E Application

- JS Series (large cabinet)
- All A cabinets
- Premier<sup>™</sup> Combo Series (wall mount)



# Catalog number WG6-E Application

 X10 mini systems (wall mounted) with front mounted EF9 head(s) (wall mounted)



#### Catalog number WG7-E

#### Catalog number WG3-E Application

All B and C cabinets



#### Catalog number WG4-E Application

• All D cabinets



# Catalog number WG8-E Application

• Single remote EF10





# **Catalog number**

WG9-E

Application

 Double or triple remote EF10, lighting heads



#### Catalog number WG13-E Application

• PRO-2N Series

(wall mount)

 Preceptor<sup>™</sup> Series Self-Powered



#### Catalog number WG10-E Application

# • JS Series with

front mounted heads



#### Catalog number WG11-E Application

# GS Series

- · Fully recessed Preceptor™ Series
- Prestige<sup>™</sup> Thin Die Cast Exit Sign (wall mounted)



### Catalog number WG12-E Application

- X10 Series LED (AC and AC/DC or Self-Powered) (wall mount)
- Preceptor<sup>™</sup> Series LED (AC and AC/DC or Self-Powered) (wall mount)
- Prestige<sup>™</sup> DX Series LED AC and AC/DC or