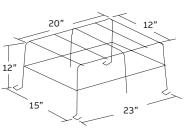

<sup>™</sup> Exit Sign (end or ceiling mount)

#### Catalog number WG2-E Application

- JS Series (large cabinet)
- All A cabinets
- Premier<sup>™</sup> Combo Series (wall mount)



# Catalog number WG6-E Application

 X10 mini systems (wall mounted) with front mounted EF9 head(s) (wall mounted)



#### Catalog number WG7-E

#### Catalog number WG3-E Application

All B and C cabinets



#### Catalog number WG4-E Application

• All D cabinets



# Catalog number WG8-E Application

• Single remote EF10





# **Catalog number**

WG9-E

Application

 Double or triple remote EF10, lighting heads



#### Catalog number WG13-E Application

• PRO-2N Series

(wall mount)

 Preceptor<sup>™</sup> Series Self-Powered



#### Catalog number WG10-E Application

# • JS Series with

front mounted heads



#### Catalog number WG11-E Application

# GS Series

- · Fully recessed Preceptor™ Series
- Prestige<sup>™</sup> Thin Die Cast Exit Sign (wall mounted)



### Catalog number WG12-E Application

- X10 Series LED (AC and AC/DC or Self-Powered) (wall mount)
- Preceptor<sup>™</sup> Series LED (AC and AC/DC or Self-Powered) (wall mount)
- Prestige<sup>™</sup> DX Series LED AC and AC/DC or Self-Powered (wall mount)



# Catalog number WG14-E Application Exit signs

- (ceiling mount) Prestige<sup>™</sup> Floor **Proximity Series** (6" & 8");
- Preceptor<sup>™</sup> Die-Cast Series;



- X10 LED Series,
- Premier™ Exit Series:

# Catalog number WG15-E

## Application **Exit signs** (ceiling mount)

- Prestige<sup>™</sup> Floor **Proximity Series** (6" & 8");
- Preceptor<sup>™</sup> Die-Cast Seri