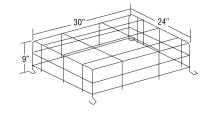

#### Catalog number WG2-E Application

- JS Series (large cabinet)
- All A cabinets
- Premier<sup>™</sup> Combo Series (wall mount)