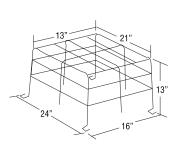

0 (end or ceiling mounted) AC and AC/DC or self-powered exit with no mounted heads

 Preceptor<sup>™</sup> Series LED (AC and AC/DC or self-powered) (end or ceiling mounted)

Catalog number WG5-E

 Prestige<sup>™</sup> DX Series LED and Thin Die-Cast Series (end or ceiling mount)



• Premier<sup>™</sup> Exit Sign (end or ceiling mount)

#### Catalog number WG2-E Application

- JS Series (large cabinet)
- All A cabinets
- Premier<sup>™</sup> Combo Series (wall mount)



# Catalog number WG6-E Application

 X10 mini systems (wall mounted) with front mounted EF9 head(s) (wall mounted)



#### Catalog number WG7-E

#### Catalog number WG3-E Application

All B and C cabinets



#### Catalog number WG4-E Application

• All D cabinets



# Catalog number WG8-E Application

• Single remote EF10





# **Catalog number**

WG9-E

Application

 Double or triple remote EF10, lighting heads



#### Catalog number WG13-E Application

• PRO-2N Series

(wall mount)

 Preceptor<sup>™</sup> Series Self-Powered



#### Catalog number WG10-E Application

# • JS Series with

front mounted heads



#### Catalog number WG11-E Application

# GS Series

- · Fully recessed Preceptor™ Series
- Prestige<sup>™</sup> Thin Die Cast Exit Sign (wall mounted)



### Catalog number WG12-E Application

- X10 Series LED (AC and AC/DC or Self-Powered) (wall mount)
- Preceptor<sup>™</sup> Series LED (AC and AC/DC or Self-Powered) (wall mount)
- Prestige<sup>™</sup> DX Series LED AC and AC/DC or Self-Powered (wall mount)



# Catalog number WG14-E Application Exit signs

- (ceiling mount) Prestige<sup>™</sup> Fl