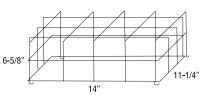

>™</sup> DX Series LED and Thin Die-Cast Series (end or ceiling mount)



• Premier<sup>™</sup> Exit Sign (end or ceiling mount)

#### Catalog number WG2-E Application

- JS Series (large cabinet)
- All A cabinets
- Premier<sup>™</sup> Combo Series (wall mount)



# Catalog number WG6-E Application

 X10 mini systems (wall mounted) with front mounted EF9 head(s) (wall mounted)



#### Catalog number WG7-E

#### Catalog number WG3-E Application

All B and C cabinets



#### Catalog number WG4-E Application

• All D cabinets



# Catalog number WG8-E Application

• Single remote EF10





# **Catalog number**

WG9-E

Application

 Double or triple remote EF10, lighting heads



#### Catalog number WG13-E Application

• PRO-2N Series

(wall mount)

 Preceptor<sup>™</sup> Series Self-Powered



#### Catalog number WG10-E Application

# • JS Series with

front mounted heads



#### Catalog number WG11-E Application

# GS Series

- · Fully recessed Preceptor™ Series
- Prestige<sup>™</sup> Thin Die Cast Exit Sign (wall mounted)



### Catalog number WG12-E Application

- X10 Series LED (AC and AC/DC or Self-Powered) (wall mount)
- Preceptor<sup>™</sup> Series LED (AC and AC/DC or Self-Powered) (wall mount)
- Prestige<sup>™</sup> DX Series LED AC and AC/DC or Self-Powered (wall mount)



# Catalog number WG14-E Application Exit signs

- (ceiling mount) Prestige<sup>™</sup> Floor **Proximity Series** (6" & 8");
- Preceptor<sup>™</sup> Die-Cast Series;



- X10 LED Series,
- Premier™ Exit Series:

# Catalog number WG15-E

## Application **Exit signs** (ceiling mount)

- Prestige<sup>