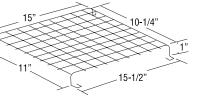

mbo Series (wall mount)



# Catalog number WG6-E Application

 X10 mini systems (wall mounted) with front mounted EF9 head(s) (wall mounted)



#### Catalog number WG7-E

#### Catalog number WG3-E Application

All B and C cabinets



#### Catalog number WG4-E Application

• All D cabinets



# Catalog number WG8-E Application

• Single remote EF10





# **Catalog number**

WG9-E

Application

 Double or triple remote EF10, lighting heads



#### Catalog number WG13-E Application

• PRO-2N Series

(wall mount)

 Preceptor<sup>™</sup> Series Self-Powered



#### Catalog number WG10-E Application

# • JS Series with

front mounted heads



#### Catalog number WG11-E Application

# GS Series

- · Fully recessed Preceptor™ Series
- Prestige<sup>™</sup> Thin Die Cast Exit Sign (wall mounted)



### Catalog number WG12-E Application

- X10 Series LED (AC and AC/DC or Self-Powered) (wall mount)
- Preceptor<sup>™</sup> Series LED (AC and AC/DC or Self-Powered) (wall mount)
- Prestige<sup>™</sup> DX Series LED AC and AC/DC or Self-Powered (wall mount)



# Catalog number WG14-E Application Exit signs

- (ceiling mount) Prestige<sup>™</sup> Floor **Proximity Series** (6" & 8");
- Preceptor<sup>™</sup> Die-Cast Series;



- X10 LED Series,
- Premier™ Exit Series:

# Catalog number WG15-E

## Application **Exit signs** (ceiling mount)

- Prestige<sup>™</sup> Floor **Proximity Series** (6" & 8");
- Preceptor<sup>™</sup> Die-Cast Series;
- Prestige™ Thin Die-Cast Series;
- X10 LED Series,
- Premier™ Exit Series;



10-1/4"