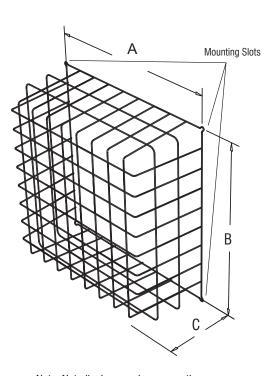

## **ORDERING GUIDE**

| Model                                                                                           | Application                                                                                                                                                                                                                                                                                                                                                                | A - Dimensions                                                                     | B - Dimensions                                                                     | C - Dimensions                                                                  |
|-------------------------------------------------------------------------------------------------|----------------------------------------------------------------------------------------------------------------------------------------------------------------------------------------------------------------------------------------------------------------------------------------------------------------------------------------------------------------------------|------------------------------------------------------------------------------------|------------------------------------------------------------------------------------|---------------------------------------------------------------------------------|
| WG-4<br>WG-5<br>WG-6<br>WG-7<br>WG-8<br>WG-9<br>WG-70<br>TLCWG<br>M990005<br>M990006<br>M990010 | TS & TR remotes Small Cabinet Battery Units Medium Cabinet Battery Units Large Cabinet Battery Units P1 and L1 Remotes P2 and L2 Remotes TLA exit ONLY Telesis Exit Combo TEB2W, TCS, CMG2E110NLY TLX, CCDS, RZR3, RCG3, LEX, LL, CDI TLX, CCDS, RZMR3, RCG3, CCDMR, CDMR, LEX, LL, SL, SLV, REC, Sentry CG, CDI  Note: M990005, M990006 and M990010 are not powder coated | 6.0"<br>14.0"<br>20.0"<br>28.0"<br>8.0"<br>12.0"<br>20.0"<br>27.5"<br>15.0"<br>11" | 8.0"1<br>0.0"<br>17.0"<br>21.0"<br>6.0"<br>9.0"<br>9.0"<br>14.5"<br>13.5"<br>13.5" | 6.0"<br>6.75"<br>12.0"<br>10.0"<br>8.0"<br>9.0"<br>2.5"<br>8.0"<br>6.0"<br>6.0" |
|                                                                                                 |                                                                                                                                                                                                                                                                                                                                                                            |                                                                                    |                                                                                    |                                                                                 |

Fill in fields from categories above and complete type and part number.

| Type Number: | Full Part Number: |
|--------------|-------------------|
|--------------|-------------------|

Note: Not all wire guards are exactly as shown in the illustration