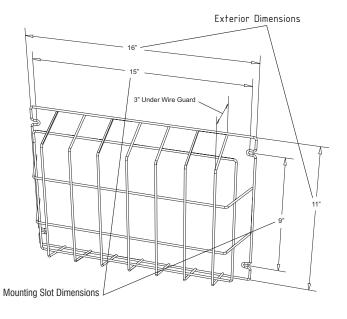

### M990006 Wire Guard

- TLX
- CCDS
- RZR3 and RCG3
- LEX and LL
- CDI

This Heavy Duty 3 gauge wire guard is ideal for high abuse areas such as gymnasiums.

13.5"H X 11"W X 6"D

Consult Evenlite for applications not shown here or other special applicationsWG