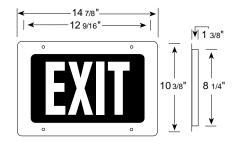

## dimensions

Dimensions are approximate and subject to change.

Fully Recessed Frame Option

#### Options

-P = Pendant Mount -AF = Aluminum Frame -FR = Fully Recessed Frame -AFPC = Aluminum Frame &

Polycarbonate Shield

Pyrex® is a registered trademark of Corning Glass.

Lightalarms Electronics Exit Signs • Page 37