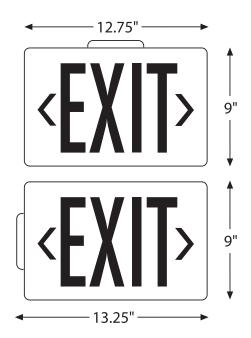

## Die Cast Exit Signs

## **Features:**

All Units Damp Label Listed

- Quick Clip Snap Closure for front faceplate
- Available in AC or Battery Back-up
- Spec Grade design
- Universal Mounting Canopy included

- Universal Knockout Chevrons
- 120 or 277 VAC operation on all units