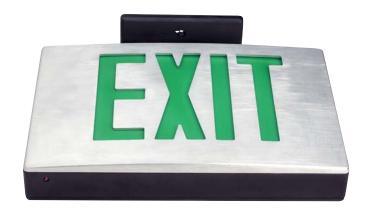

## Die Cast Exit Signs

## **Features:**

All Units Damp Label Listed

- Quick Clip Snap Closure for front faceplate
- Available in AC or Battery Back-up
- Spec Grade design
- Universal Mounting Canopy included

- Universal Knockout Chevrons
- 120 or 277 VAC operation on all units

## Part Numbers:

Accessories:

| 26D90 | Diecast Red Single Face AC Only          |
|-------|------------------------------------------|
| 26D91 | Diecast Green Single Face AC Only        |
| 26D93 | Diecast Red Double Face AC Only          |
| 26D94 | Diecast Green Double Face AC Only        |
| 26L90 | Diecast Red Single Face Battery Backup   |
| 26L91 | Diecast Green Single Face Battery Backup |
| 26L93 | Diecast Red Double Face Battery Backup   |
| 26L94 | Diecast Green Double Face Battery Backup |
| 207WG | Wire Guard for Exit Signs                |
| 207PS | Polycarbonate Shield for Exit signs      |