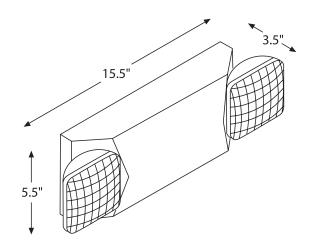

## **Emergency Lighting Polycarbonate**

## Features:

All Units Damp Label Listed

- UL94 V-O Injection molded construction
- Push to test switch
- Automatic, Low voltage disconnect
- 6-Volt, pure lead, maintenance free battery.
- 120 or 277 VAC operation
- Universal mounting canopy for wall mount applications
- UL/ETL Listed