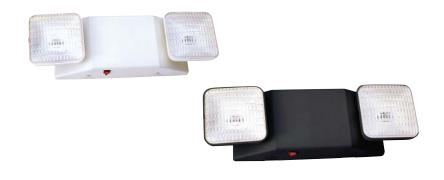

## **Emergency Lighting Polycarbonate**

## Features:

All Units Damp Label Listed

- UL94 V-O Injection molded construction
- Push to test switch
- Automatic, Low voltage disconnect
- 6-Volt, pure lead, maintenance free battery.
- 120 or 277 VAC operation
- Universal mounting canopy for wall mount applications
- UL/ETL Listed

| Part I | Num | bers |
|--------|-----|------|
|--------|-----|------|

Accessories:

| • | 20760    | 2 x 5.4W Square Heads, White finish                      |
|---|----------|----------------------------------------------------------|
|   | 20761    | 2 x 5W MR16 Round Heads White Finish                     |
|   | 20762    | 2 x 5.4W Square Heads, Black Finish                      |
|   | 20765    | 2 x 5.4W Square Heads, White Finish w/ Remote Capability |
| : | a. 207R1 | Single Remote Head 6W 6V                                 |
|   | b. 207R2 | Double Remote Head 2x6W 6v                               |
|   | c. 207R3 | Single Remote Head Weatherproof 9W 6V                    |