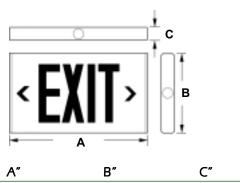

## **DIMENSIONS** (in.)

|                  | Series | A"  | В" | C"    |  |
|------------------|--------|-----|----|-------|--|
| MCA 12" 9" 1.25" | MCA    | 12″ | 9″ | 1.25″ |  |